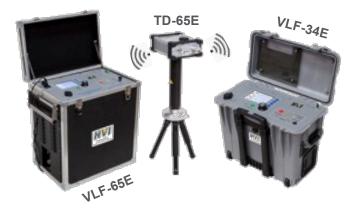

#### No PC Required for VLF Withstand & TD Testing

- All testing can be performed from the VLF front panel no computer needed
- All test data automatically stored to internal VLF hard drive and front panel USB port
- All stored data easily exported to .CSV via wireless to computer or from USB stick

#### X-Bee Wireless Keeps All Components Connected

- Higher connection sustainability more dependable
- No short distance limitations test from further away
- Stay warm, dry, and safe in your truck while testing
- No signal interference from other sources
- Works in more signal sensitive locations