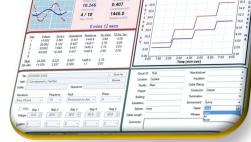

#### Improved Data Capture and Reporting Capabilities

- Easy export to .CSV for custom reporting capabilities
- Continuous rolling average of TD & Std. Dev. results
- 6 test results can display at once for comparative analysis
- Results summary displayed in several areas of E-Link
- Multiple available fields for writing test descriptions
- 12 VLF & TD selectable reporting parameters
- Use built-in templates or create your own, using your Logo