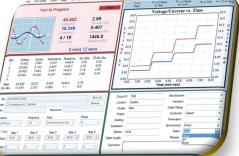

#### Improved Data Capture and Reporting Capabilities

- Easy export to .CSV for custom reporting capabilities
- Continuous rolling average of TD & Std. Dev. results
- 6 test results can display at once for comparative analysis
- Results summary displayed in several areas of E-Link
- Multiple available fields for writing test descriptions
- 12 VLF & TD selectable reporting parameters
- Use built-in templates or create your own, using your Logo