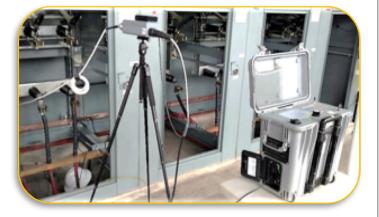

#### X-Bee Wireless Keeps All Components Connected

- Higher connection sustainability more dependable
- No short distance limitations test from further away
- Stay warm, dry, and safe in your truck while testing
- No signal interference from other sources
- Works in more signal sensitive locations