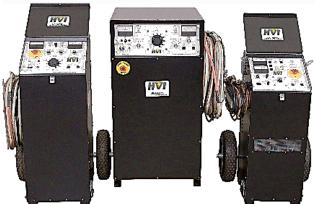

## Select Your Instruments ~ HVI Will Build It

- 0.1 Hz. VLF AC Hipots: 30 kVac 120 kVac
- **50/60 Hz. AC Hipots**: 10 kVac 100 kVac
- Partial Discharge & Tan Delta Measurement Options
- DC Hipot/Megohmmeter Models: 15 kVdc 200 kVdc
- Thumpers/Surge Generators: 5 kVdc 36 kVdc to 3200 joules
- VLF/Thumper Combo: 0 33 kVac @ 1 μF with VLF Cable Burner
- TDR/Radar Instruments (arc reflection filter internal to thumper)
- Cable Reels: 100'/30m HV & ground cable with MC connectors
- Various Cable-end Accessories for VLF and Thumper
- Customized Aluminum Skid: permanent or removable
- Fault Finding Listening/Pinpointing Devices: for URD & Networks
- La Check® Concentric Neutral Resistance Tester