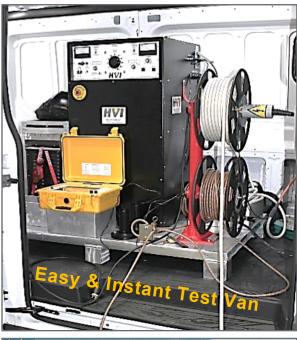

## **CABLE TESTING & FAULT LOCATING ~ Custom Packages**

HVI designs and produces many of the best products for high voltage cable testing and cable fault locating. Let HVI help you design a custom package with the right tools and optimal layout to best fit your vehicle needs. Don't dedicate a van to only cable work when you can slide your custom designed skid in and out when needed for total flexibility & convenience.

## Select Your Instruments ~ HVI Will Build It

- 0.1 Hz. VLF AC Hipots: 30 kVac 120 kVac
- **50/60 Hz. AC Hipots**: 10 kVac 100 kVac
- Partial Discharge & Tan Delta Measurement Options
- DC Hipot/Megohmmeter Models: 15 kVdc 200 kVdc
- Thumpers/Surge Generators: 5 kVdc 36 kVdc to 3200 joules
- VLF/Thumper Combo: 0 33 kVac @ 1 μF with VLF Cable Burner
- TDR/Radar Instruments (arc reflection filter internal to thumper)
- Cable Reels: 100'/30m HV & ground cable with MC connectors
- Various Cable-end Accessories for VLF and Thumper
- Customized Aluminum Skid: permanent or removable
- Fault Finding Listening/Pinpointing Devices: for URD & Networks
- La Check® Concentric Neutral Resistance Tester