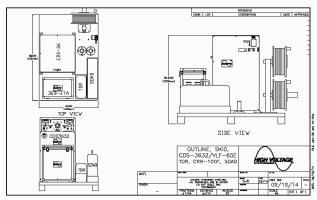

## **CABLE TESTING & FAULT LOCATING ~ Custom Packages**

HVI designs and produces many of the best products for high voltage cable testing and cable fault locating. Let HVI help you design a custom package with the right tools and optimal layout to best fit your vehicle needs. Don't dedicate a van to only cable work when you can slide your custom designed skid in and out when needed for total flexibility & convenience.

## Select Your Instruments ~ HVI Will Build It

- 0.1 Hz. VLF AC Hipots: 30 kVac 120 kVac
- **50/60 Hz. AC Hipots**: 10 kVac 100 kVac
- Partial Discharge & Tan Delta Measurement Options
- DC Hipot/Megohmmeter Models: 15 kVdc 200 kVdc
- Thumpers/Surge Generators: 5 kVdc 36 kVdc to 3200 joules
- VLF/Thumper Combo: 0 33 kVac @ 1 μF with VLF Cable Burner
- TDR/Radar Instruments (arc reflection filter internal to thumper)
- Cable Reels: 100'/30m HV & ground cable with MC connectors
- Various Cable-end Accessories for VLF and Thumper
- Customized Aluminum Skid: permanent or removable
- Fault Finding Listening/Pinpointing Devices: for URD & Networks
- La Check® Concentric Neutral Resistance Tester