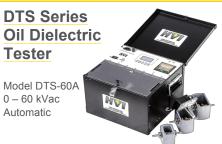

The PTS Series of DC hipots offer many improvements and advantages over others. The PTS-100U pictured below is our biggest seller for DC voltage truck testing.

The DTS Series for Oil/Fluids testing, offers the latest in automated design and data reporting, including an integral printer. Pictured below is the 0 - 60 kVac DTS-60A automated model.