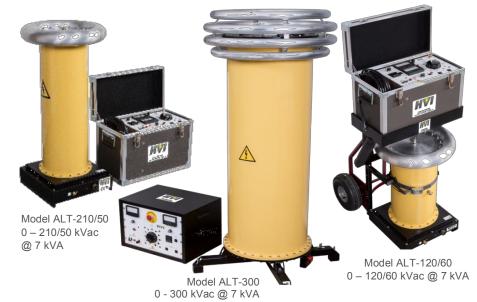

The ALT Series is designed for AC high voltage testing aerial lift devices, although its design advantages, higher power rating, and extreme mobility make it ideal for many field and substation testing applications. The standard models available are rated 0 - 120/60 kVac, 0 - 210/50 kVac, and 0 - 300 kVac, all rated for 7 kVA. The most popular model is the ALT-120/60, the most powerful and full featured model at this voltage and offers the longest duty cycle of all standard aerial lift testers available. The ALT-120/60 is also useful for testing substation apparatus and other loads.

## **ALT Series – AC Voltage Models**

Whether using AC or DC voltage for testing Booms, Buckets, Liners, Hydraulic Fluids, and Linemen's Safety Tools, HVI offers the top products for all.