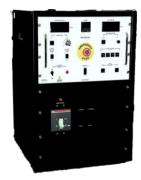

The **HPA Series** is our line of **AC Dielectric Test Sets**, ranging from 3 kVac – 400 kVac & up to 40 kVA. The model shown below is designed for testing liners up to 50 kVac with 200 mAac of test current, delivering 10 kVA of power.

## **HPA Series AC Dielectric Testers**

Model HPA-5010FC3 0-50 kVac @ 10 kVA Liner Tester