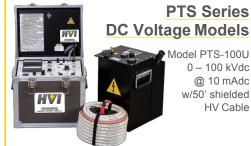

The PTS Series of DC hipots offer many improvements and advantages over others. The PTS-100U pictured below is our biggest seller for DC voltage truck testing.

The DTS Series for Oil/Fluids testing, offers the latest in automated design and data reporting, including an integral printer. Pictured below is the 0 - 60 kVac DTS-60A automated model.